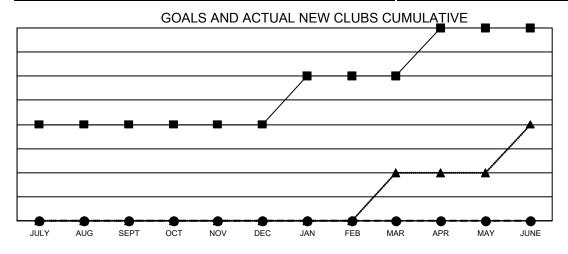

## GAT MONTHLY MEMBERSHIP PROGRESS REPORT Results as of: 10/31/2020

Multiple District 44

**LOCATION: NEW HAMPSHIRE** 

| Clubs         |               |             |               | Members               |                         |                         |                                                    |  |
|---------------|---------------|-------------|---------------|-----------------------|-------------------------|-------------------------|----------------------------------------------------|--|
|               | RESULTS FOR   | R 2020-2021 |               | RESULTS FOR 2020-2021 |                         |                         |                                                    |  |
| QUARTER       | NEW CLUB GOAL | NEW CLUBS   | DROPPED CLUBS | QUARTER MEN           | MBER GROWTH NET<br>GOAL | MEMBER GROWTH<br>ACTUAL | DROPPED<br>MEMBERS ACTUAL<br>(including transfers) |  |
| JULY/AUG/SEPT | 2             | 0           | 0             | JULY/AUG/SEPT         | 29                      | 37                      | 65                                                 |  |
| OCT/NOV/DEC   | 0             | 0           | 0             | OCT/NOV/DEC           | 35                      | 11                      | 17                                                 |  |
| JAN/FEB/MAR   | 1             | 0           | 0             | JAN/FEB/MAR           | 35                      | 0                       | 0                                                  |  |
| APR/MAY/JUNE  | 1             | 0           | 0             | APR/MAY/JUNE          | 29                      | 0                       | 0                                                  |  |

- - CURRENT YEAR GOALS FOR NEW CLUBS
- CURRENT YEAR ACTUAL NEW CLUBS
- ▲ LAST YEAR ACTUAL NEW CLUBS