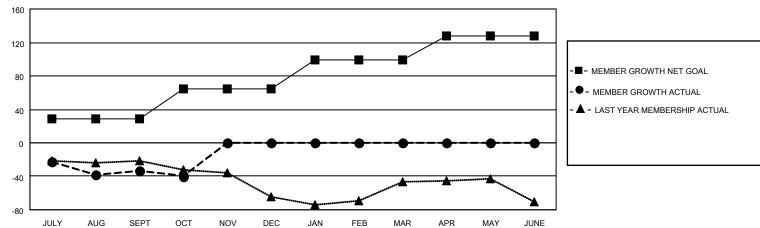

## GAT MONTHLY MEMBERSHIP PROGRESS REPORT Results as of: 10/31/2020

Multiple District 44

**LOCATION: NEW HAMPSHIRE** 

| Clubs         |               |             |               | Members               |                         |                         |                                                    |  |
|---------------|---------------|-------------|---------------|-----------------------|-------------------------|-------------------------|----------------------------------------------------|--|
|               | RESULTS FOR   | R 2020-2021 |               | RESULTS FOR 2020-2021 |                         |                         |                                                    |  |
| QUARTER       | NEW CLUB GOAL | NEW CLUBS   | DROPPED CLUBS | QUARTER MEN           | MBER GROWTH NET<br>GOAL | MEMBER GROWTH<br>ACTUAL | DROPPED<br>MEMBERS ACTUAL<br>(including transfers) |  |
| JULY/AUG/SEPT | 2             | 0           | 0             | JULY/AUG/SEPT         | 29                      | 37                      | 65                                                 |  |
| OCT/NOV/DEC   | 0             | 0           | 0             | OCT/NOV/DEC           | 35                      | 11                      | 17                                                 |  |
| JAN/FEB/MAR   | 1             | 0           | 0             | JAN/FEB/MAR           | 35                      | 0                       | 0                                                  |  |
| APR/MAY/JUNE  | 1             | 0           | 0             | APR/MAY/JUNE          | 29                      | 0                       | 0                                                  |  |

## GOALS AND ACTUAL MEMBERS CUMULATIVE

| DROPPED CLUBS: 0          |    | 20 CLUBS OF 82 ADDED 1 OR MORE | GENDER DISTRIBUTION        |                |     |
|---------------------------|----|--------------------------------|----------------------------|----------------|-----|
|                           |    | NEW MEMBERS                    | MALE                       | 1,338 (59.79%) |     |
| DROPPED MEMBERS           |    |                                | FEMALE                     | 900 (40.21%)   |     |
| DECEASED                  | 11 | CLICK HERE FOR CUMULATIVE      | TOTAL FAMILY UNIT MEMBERS  |                | 692 |
| CLUB CANCELLED 0 OTHER 71 |    | MEMBERSHIP DATA                | FAMILY MEMBERS PAYING HALF |                | 357 |
| TOTAL                     | 82 |                                | DUES                       |                |     |